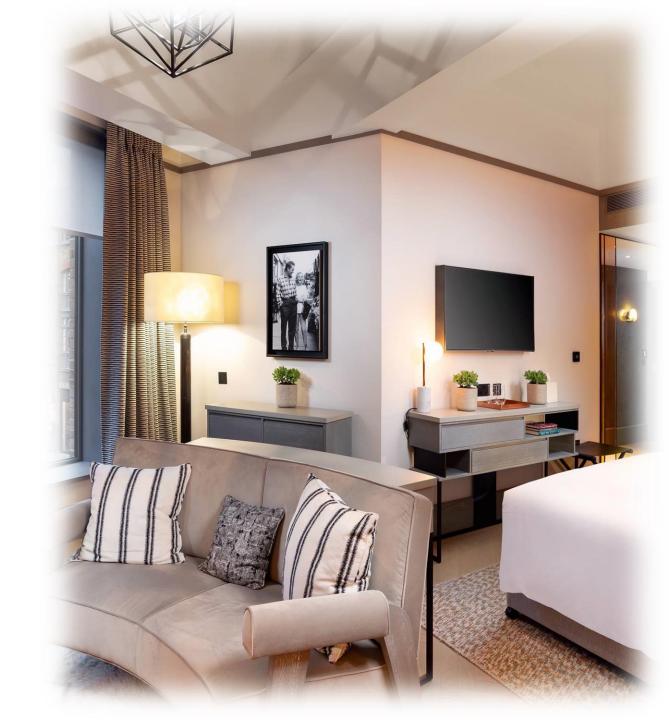

## **Hotel Accommodations**

### **Unique Room Amenities:**

- Floor-to-ceiling windows
- 2 TV in suit room
- Most recent renovated hotel in the market

| Room Type         | <b>Room Count</b> |
|-------------------|-------------------|
| Guest room        | 37                |
| Deluxe room       | 67                |
| Superior room     | 16                |
| Junior Suite      | 4                 |
| Skylight Suite    | 1                 |
| One Bedroom Suite | 1                 |
| Total             | 126               |