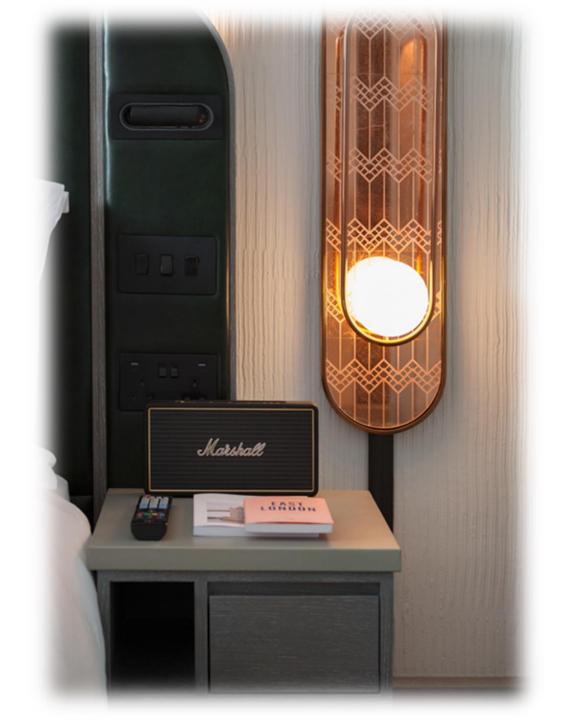

### **Unique Room Amenities:**

- Floor-to-ceiling windows
- 2 TV in suit room
- Most recent renovated hotel in the market

| Room Type         | <b>Room Count</b> |
|-------------------|-------------------|
| Guest room        | 37                |
| Deluxe room       | 67                |
| Superior room     | 16                |
| Junior Suite      | 4                 |
| Skylight Suite    | 1                 |
| One Bedroom Suite | 1                 |
| Total             | 126               |