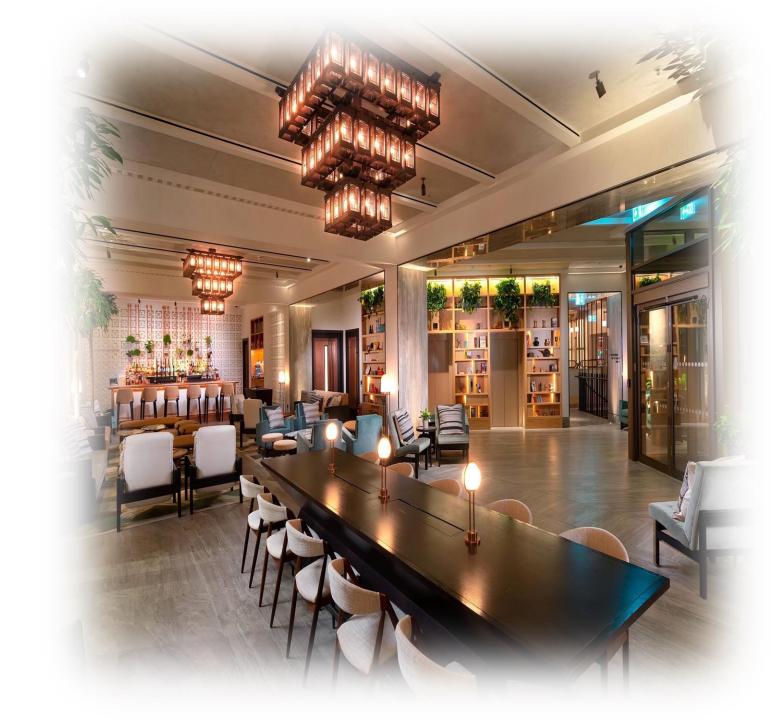

# **Food and Beverage**

| Name of Outlet | Hours        | Food Type                         |
|----------------|--------------|-----------------------------------|
| Barboun        | 07:00- 23:00 | Eastern<br>Mediterranean<br>grill |
| Tavla          | 12-23:00     | Flat<br>breads/Turkish<br>Coffee  |