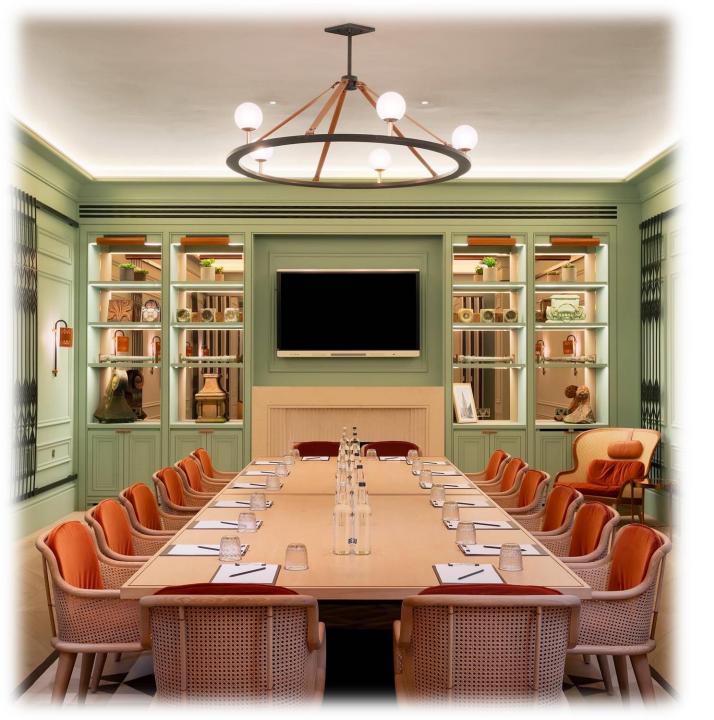

## **Meetings & Events**

## **Unique Meeting Amenities:**

- High ceiling
- Touchscreen TV

### **Room Details**

| Total Sq Ft/Meters Space       | 13.7 |
|--------------------------------|------|
| Largest Boardroom Space        | 13.7 |
| Total # of Meeting Rooms       | 2    |
| Largest Group Meeting Capacity | 26   |