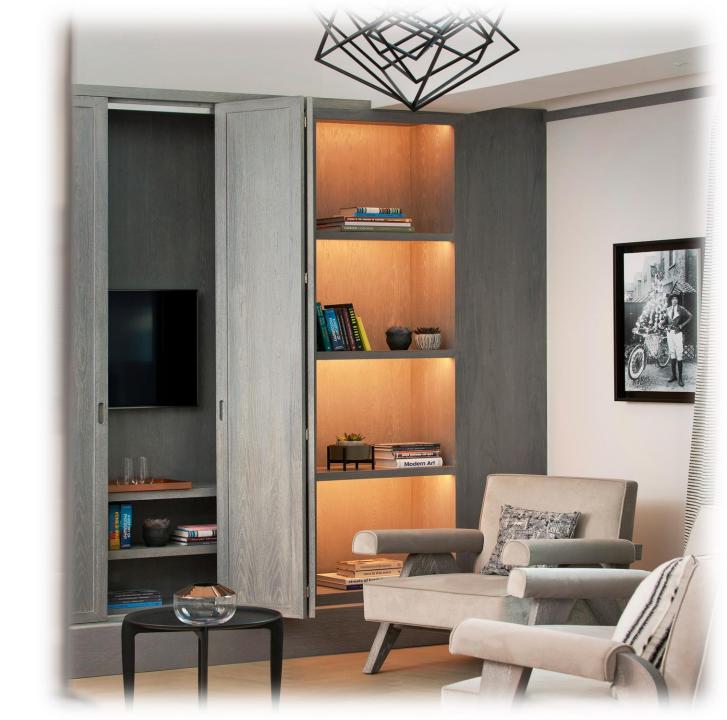

## **Hotel Accommodations**

### **Unique Room Amenities:**

- Floor-to-ceiling windows
- 2 TV in suit room
- Most recent renovated hotel in the market

| Room Type         | <b>Room Count</b> |
|-------------------|-------------------|
| Guest room        | 37                |
| Deluxe room       | 67                |
| Superior room     | 16                |
| Junior Suite      | 4                 |
| Skylight Suite    | 1                 |
| One Bedroom Suite | 1                 |
| Total             | 126               |